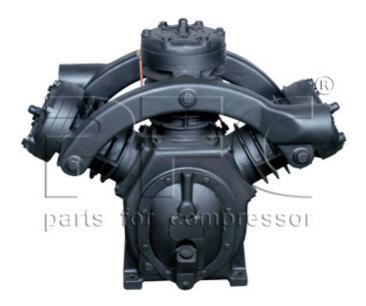

## 10 HP Bare Vacuum Pump Model PFC 65VT

PFC Parts for Compressor is a global supplier of 10 HP Single Stage & Two Stage Bare Vacuum Pump Model PFC 65VT from India.

Dry Bare vacuum pumps are single acting, air cooled reciprocating units in single and two stage constructions These piston type vacuum pumps achieve vacuum up to 29.0"Hg (737 mm) for single stage and up to 29.6"Hg (753.1mm) for two stage configuration.

## **Technical Data**

| Model                   | PFC 65VT               |
|-------------------------|------------------------|
| Motor hp                | 10                     |
| No. of Cylinders        | 3                      |
| Piston Displacement cfm | 99                     |
| Maximum Pressure        | 29.65 Inches   753.1mm |

## **Scope of Supply**

Bare Pump (Vacuum Pumps) with Flywheel, without any Accessories